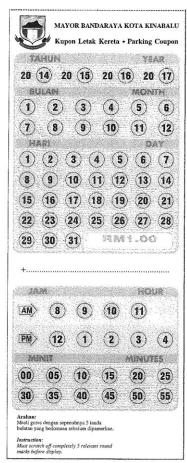

# Parking without the display of valid parking coupon

- 5. No person shall park or cause to be parked any motor vehicle in any parking lot without displaying -
  - (a) a valid parking coupon in Form A, B, C or D of the Third Schedule as may be appropriate during the controlled period; or
  - (b) a reserved parking permit in Form E of the Third Schedule in respect of a motor vehicle parked in a reserved parking lot.

#### Issuance of coupons

8. The Mayor, a parking attendant or any officer duly authorized by the Mayor may issue to a person any parking coupon in Form A, B, C or D of the Third Schedule as may be appropriate upon payment of the parking fees prescribed in Table A of the Second Schedule.

# Irregular and invalid coupon

- 9. (1) No person shall display or permit to be displayed on a motor vehicle any invalid parking coupon.
  - (2) A parking coupon shall not be valid if -
    - (a) the parking coupon is so torn, defaced or mutilated that the figures or other particulars therein are not legible;
    - (b) the parking coupon contains any alteration, erasure or other irregularity therein which indicates that the coupon has been tampered with;
    - (c) the period of validity of the parking coupon has expired;
    - (d) the parking coupon in Form A, B, or C of the Third Schedule does not indicate the date or time of commencement of parking;
    - (e) the value of a parking coupon or the aggregate value of a combination of two or more coupons in Form A, B or C of the Third Schedule is insufficient to meet the fee prescribed in Table A of the Second Schedule for the period during which the motor vehicle is parked in the public parking place.

#### Manner of displaying coupon

- 10. (1) Any person who parks a motor vehicle in a public parking place shall display one or more coupons in the Third Schedule as may be appropriate of the dashboard of the motor vehicle.
- (2) The coupon shall be displayed on the dashboard in such a manner that all particulars indicated therein including the date and time of commencement of parking are visible for inspection at all times from outside the motor vehicle.
- (3) No person shall display or permit to be displayed on a motor vehicle a parking coupon in Form A, B or C of the Third Schedule in which the time of

commencement of parking indicated therein is later than the actual time when he parks the said motor vehicle.

(4) Where two or more coupons in Form A, B or C of the Third Schedule are displayed on a motor vehicle to cover the period during which such motor vehicle is parked in a public parking place, the time of commencement of parking indicated in the second and subsequent coupon or coupons shall run immediately after the expiry of the period of parking indicated in the coupon of the prior period of parking.