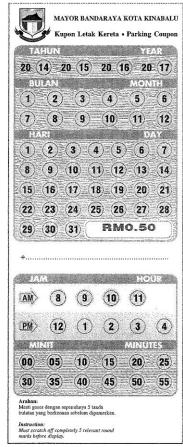

# Parking without the display of valid parking coupon

- 5. No person shall park or cause to be parked any motor vehicle in any parking lot without displaying -
  - (a) a valid parking coupon in Form A, B, C or D of the Third Schedule as may be appropriate during the controlled period; or
  - (b) a reserved parking permit in Form E of the Third Schedule in respect of a motor vehicle parked in a reserved parking lot.

#### Issuance of coupons

8. The Mayor, a parking attendant or any officer duly authorized by the Mayor may issue to a person any parking coupon in Form A, B, C or D of the Third Schedule as may be appropriate upon payment of the parking fees prescribed in Table A of the Second Schedule.

# Irregular and invalid coupon

- 9. (1) No person shall display or permit to be displayed on a motor vehicle any invalid parking coupon.
  - (2) A parking coupon shall not be valid if -
    - (a) the parking coupon is so torn, defaced or mutilated that the figures or other particulars therein are not legible;
    - (b) the parking coupon contains any alteration, erasure or other irregularity therein which indicates that the coupon has been tampered with;
    - (c) the period of validity of the parking coupon has expired;
    - (d) the parking coupon in Form A, B, or C of the Third Schedule does not indicate the date or time of commencement of parking;
    - (e) the value of a parking coupon or the aggregate value of a combination of two or more coupons in Form A, B or C of the Third Schedule is insufficient to meet the fee prescribed in Table A of the Second Schedule for the period during which the motor vehicle is parked in the public parking place.

#### Manner of displaying coupon

- 10. (1) Any person who parks a motor vehicle in a public parking place shall display one or more coupons in the Third Schedule as may be appropriate of the dashboard of the motor vehicle.
- (2) The coupon shall be displayed on the dashboard in such a manner that all particulars indicated therein including the date and time of commencement of parking are visible for inspection at all times from outside the motor vehicle.
- (3) No person shall display or permit to be displayed on a motor vehicle a parking coupon in Form A, B or C of the Third Schedule in which the time of

commencement of parking indicated therein is later than the actual time when he parks the said motor vehicle.

(4) Where two or more coupons in Form A, B or C of the Third Schedule are displayed on a motor vehicle to cover the period during which such motor vehicle is parked in a public parking place, the time of commencement of parking indicated in the second and subsequent coupon or coupons shall run immediately after the expiry of the period of parking indicated in the coupon of the prior period of parking.