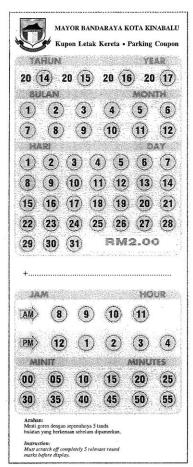

# Parking without the display of valid parking coupon

- 5. No person shall park or cause to be parked any motor vehicle in any parking lot without displaying -
  - (a) a valid parking coupon in Form A, B, C or D of the Third Schedule as may be appropriate during the controlled period; or
  - (b) a reserved parking permit in Form E of the Third Schedule in respect of a motor vehicle parked in a reserved parking lot.

#### Issuance of coupons

8. The Mayor, a parking attendant or any officer duly authorized by the Mayor may issue to a person any parking coupon in Form A, B, C or D of the Third Schedule as may be appropriate upon payment of the parking fees prescribed in Table A of the Second Schedule.

# Irregular and invalid coupon

- 9. (1) No person shall display or permit to be displayed on a motor vehicle any invalid parking coupon.
  - (2) A parking coupon shall not be valid if -
    - (a) the parking coupon is so torn, defaced or mutilated that the figures or other particulars therein are not legible;
    - (b) the parking coupon contains any alteration, erasure or other irregularity therein which indicates that the coupon has been tampered with;
    - (c) the period of validity of the parking coupon has expired;
    - (d) the parking coupon in Form A, B, or C of the Third Schedule does not indicate the date or time of commencement of parking;
    - (e) the value of a parking coupon or the aggregate value of a combination of two or more coupons in Form A, B or C of the Third Schedule is insufficient to meet the fee prescribed in Table A of the Second Schedule for the period during which the motor vehicle is parked in the public parking place.

#### Manner of displaying coupon

- 10. (1) Any person who parks a motor vehicle in a public parking place shall display one or more coupons in the Third Schedule as may be appropriate of the dashboard of the motor vehicle.
- (2) The coupon shall be displayed on the dashboard in such a manner that all particulars indicated therein including the date and time of commencement of parking are visible for inspection at all times from outside the motor vehicle.
- (3) No person shall display or permit to be displayed on a motor vehicle a parking coupon in Form A, B or C of the Third Schedule in which the time of

commencement of parking indicated therein is later than the actual time when he parks the said motor vehicle.

(4) Where two or more coupons in Form A, B or C of the Third Schedule are displayed on a motor vehicle to cover the period during which such motor vehicle is parked in a public parking place, the time of commencement of parking indicated in the second and subsequent coupon or coupons shall run immediately after the expiry of the period of parking indicated in the coupon of the prior period of parking.